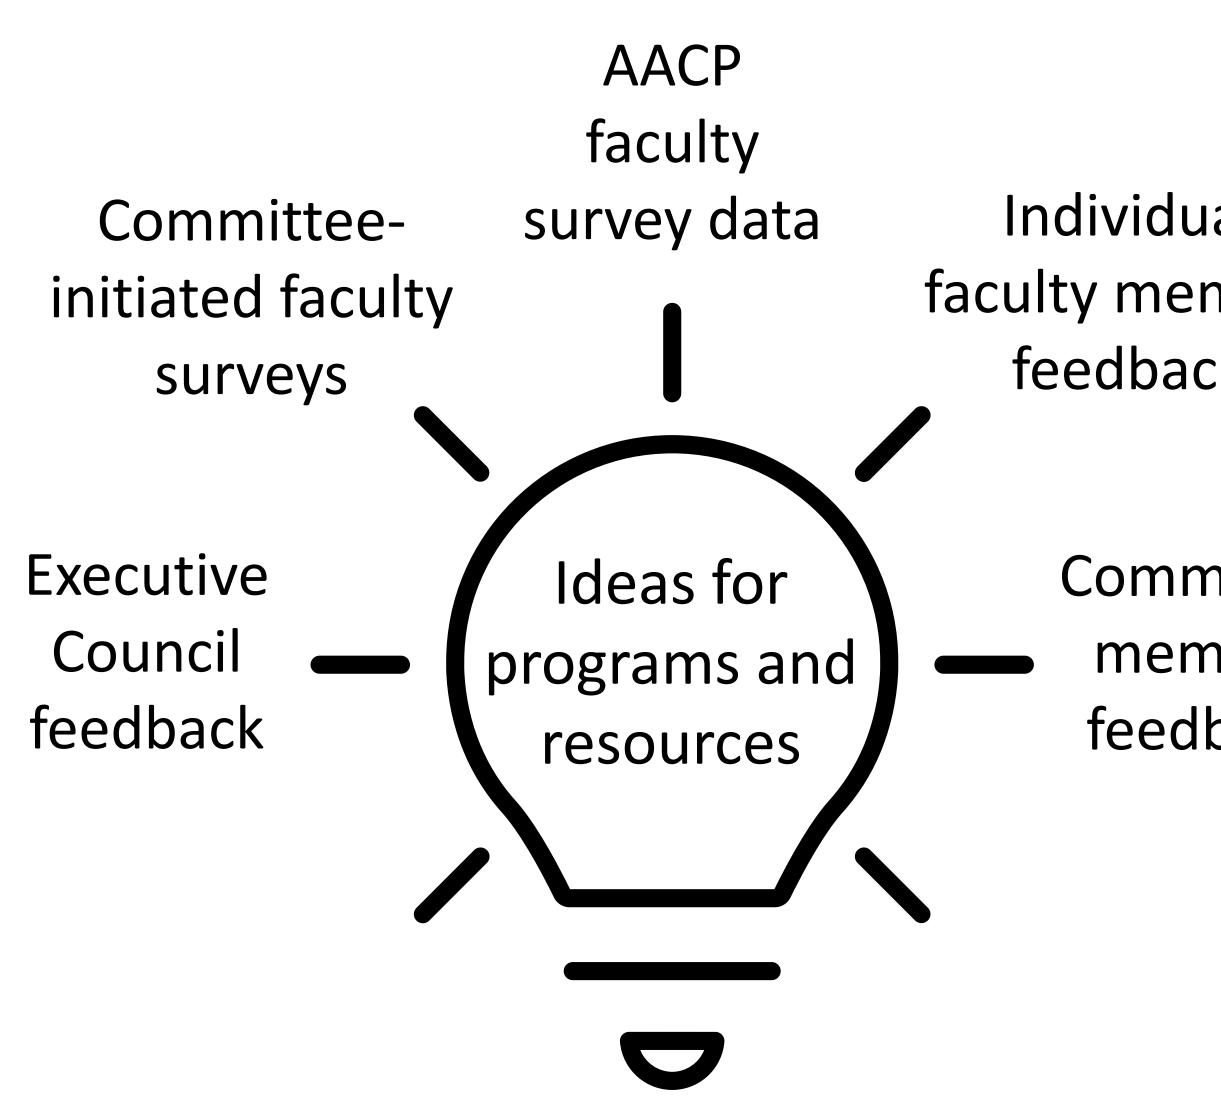

## METHODS

Faculty Development and Recognition *Committee - Needs Assessments* 

| BACKGROUND                                                                                                                                                                                                                                                                   |                                                                                                                                                                                                                                                                                                                                                                                                                                                                                                                                                                                                                                                                                                                                                                                                                                                                                                                                                                                                                                                                                                                                                                                                                                                                                                                                                                                                                                                                                                                                                                                                                                                                                                                                                                                                                                                                                                                                                                                                                                                                                                                              |                                                                                                                                                               |
|------------------------------------------------------------------------------------------------------------------------------------------------------------------------------------------------------------------------------------------------------------------------------|------------------------------------------------------------------------------------------------------------------------------------------------------------------------------------------------------------------------------------------------------------------------------------------------------------------------------------------------------------------------------------------------------------------------------------------------------------------------------------------------------------------------------------------------------------------------------------------------------------------------------------------------------------------------------------------------------------------------------------------------------------------------------------------------------------------------------------------------------------------------------------------------------------------------------------------------------------------------------------------------------------------------------------------------------------------------------------------------------------------------------------------------------------------------------------------------------------------------------------------------------------------------------------------------------------------------------------------------------------------------------------------------------------------------------------------------------------------------------------------------------------------------------------------------------------------------------------------------------------------------------------------------------------------------------------------------------------------------------------------------------------------------------------------------------------------------------------------------------------------------------------------------------------------------------------------------------------------------------------------------------------------------------------------------------------------------------------------------------------------------------|---------------------------------------------------------------------------------------------------------------------------------------------------------------|
| s College of Pharmacy and Health Sciences<br>University- and School of Pharmacy-level<br>s that include a specific focus on faculty                                                                                                                                          | The FDRC spearheaded 26 uniq<br>to support faculty developmen                                                                                                                                                                                                                                                                                                                                                                                                                                                                                                                                                                                                                                                                                                                                                                                                                                                                                                                                                                                                                                                                                                                                                                                                                                                                                                                                                                                                                                                                                                                                                                                                                                                                                                                                                                                                                                                                                                                                                                                                                                                                |                                                                                                                                                               |
| e with ACPE Standard 19.5, the MCPHS<br>rmacy-Boston established a <b>Faculty</b><br>and <b>Recognition Committee (FDRC)</b> in<br>following charges:<br>Implement faculty development programs<br>Create faculty development resources<br>Celebrate faculty accomplishments | interview of the set | SCHC                                                                                                                                                          |
|                                                                                                                                                                                                                                                                              | Unique<br>Programs9TotalQ                                                                                                                                                                                                                                                                                                                                                                                                                                                                                                                                                                                                                                                                                                                                                                                                                                                                                                                                                                                                                                                                                                                                                                                                                                                                                                                                                                                                                                                                                                                                                                                                                                                                                                                                                                                                                                                                                                                                                                                                                                                                                                    |                                                                                                                                                               |
| Development and Recognition<br>nittee - Needs Assessments<br>AACP<br>faculty<br>survey data Individual<br>ty faculty member<br>feedback<br>Ideas for Committee                                                                                                               | <ul> <li>Programs</li> <li>Teaching with<br/>Technology Pearls</li> <li>Exam<br/>Item/Learning<br/>Objective Writing<br/>and Mapping</li> <li>Formative<br/>Assessment</li> <li>Student<br/>Engagement<br/>Strategies</li> </ul>                                                                                                                                                                                                                                                                                                                                                                                                                                                                                                                                                                                                                                                                                                                                                                                                                                                                                                                                                                                                                                                                                                                                                                                                                                                                                                                                                                                                                                                                                                                                                                                                                                                                                                                                                                                                                                                                                             | <ul> <li>Faculty<br/>Semina</li> <li>#RxWr</li> <li>Acader<br/>and the<br/>of Teac<br/>Learnin</li> <li>Overco<br/>to Colla<br/>with St<br/>Resear</li> </ul> |
| programs and<br>resources feedback                                                                                                                                                                                                                                           | <ul> <li>The MCPHS School of Pharmacy-Boston<br/>the spectrum of faculty responsibilities.</li> <li>The School of Pharmacy-Boston is common<br/>Future directions include the establishm<br/>professional development opportunities.</li> <li>For additional information please containal</li> </ul>                                                                                                                                                                                                                                                                                                                                                                                                                                                                                                                                                                                                                                                                                                                                                                                                                                                                                                                                                                                                                                                                                                                                                                                                                                                                                                                                                                                                                                                                                                                                                                                                                                                                                                                                                                                                                         | nitted to connent of an Int<br>s that can be                                                                                                                  |