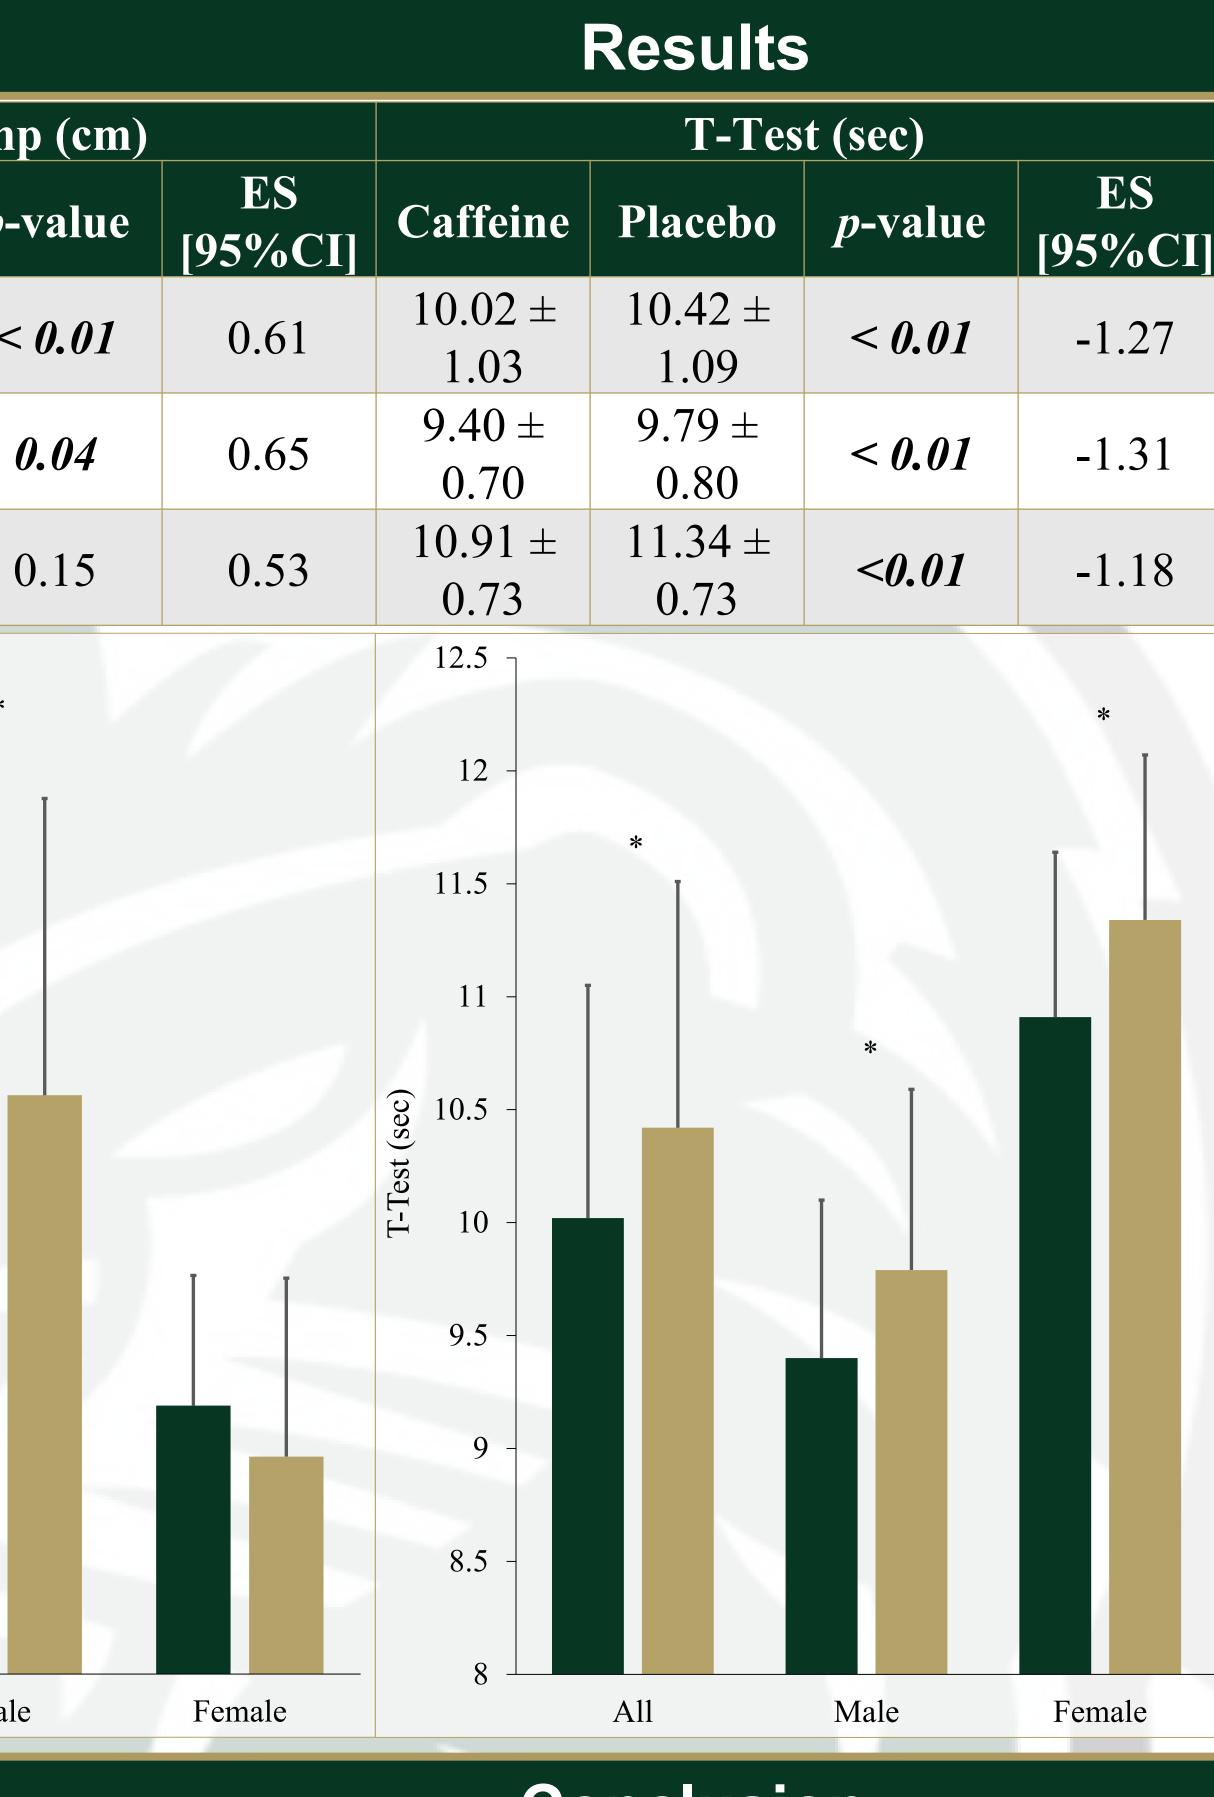

### **Statistical Analyses:**

- Paired samples t-test were run on each of the three anaerobic variables.
- This was conducted on all Athletes as a group and separated by gender.
- Significance set at  $p \le 0.05$ .
- All data presented as Mean ± SD with Effect Size and 95% Confidence Intervals.

|             | EFF | E |
|-------------|-----|---|
| <b>SUPP</b> | LEN |   |
|             | IN  | D |

| genic aid in sport and                     |                   | Vertical Jum         |                      |             |
|--------------------------------------------|-------------------|----------------------|----------------------|-------------|
| s system activity and                      |                   | Caffeine             | Placebo              | <i>p</i> -` |
|                                            | $\mathbf{All}$    | $39.26 \pm$          | $36.96 \pm$          | <           |
| formance in NCAA<br>d.                     | (n = 22)<br>Male  | $11.66 \\ 45.28 \pm$ | 12.17<br>$42.78 \pm$ |             |
| u.                                         | (n = 13)          | 11.16                | 11.68                |             |
| f a moderate dosage                        | Female<br>(n = 9) | 30.57 ± 5.12         | 28.56 ± 7.02         | (           |
| nale (M) and female                        |                   | 60 -                 |                      | *           |
|                                            |                   | 55 -                 | *                    |             |
|                                            |                   | 50 -                 |                      |             |
| C or Placebo was                           |                   | 45 -<br>(file)       |                      |             |
| ssolved solution and                       |                   | S) 40 -<br>35 -      |                      |             |
| i minutes.<br>rials:                       |                   | Vertica<br>32 -      |                      |             |
| d 40-yd sprint (S)<br>, with 60 seconds of |                   | 30 -                 |                      |             |
| vsis.<br>opposite solution.                |                   | 25 -                 |                      |             |
|                                            |                   | 20                   | All                  | Male        |
| naerobic variables.                        |                   |                      |                      |             |

• Overall, an acute, moderate dose (6 mg/kg) of C does improve anaerobic performance in Division III collegiate athletes. • However, F athletes did not see universal improvement as M athletes when looked at separately. • The anaerobic ergogenic effect of an acute, moderate dose of C may be greater in M compared to F athletes.

### Conclusion

|        | Sprint (sec)                                                                                                                                                                                                                                                                                                                                                                                                                                                                                                                                                                                                                                                                                                                                                                                                                                                                                                                                                                                                                                                                                                                                                                                                                                                                                                                                                                                                                                                                                                                                                                                                                                                                                                                                                                                                                                                                                                                                                                                                                                                                                                                      |             |                 |                                            |  |  |  |
|--------|-----------------------------------------------------------------------------------------------------------------------------------------------------------------------------------------------------------------------------------------------------------------------------------------------------------------------------------------------------------------------------------------------------------------------------------------------------------------------------------------------------------------------------------------------------------------------------------------------------------------------------------------------------------------------------------------------------------------------------------------------------------------------------------------------------------------------------------------------------------------------------------------------------------------------------------------------------------------------------------------------------------------------------------------------------------------------------------------------------------------------------------------------------------------------------------------------------------------------------------------------------------------------------------------------------------------------------------------------------------------------------------------------------------------------------------------------------------------------------------------------------------------------------------------------------------------------------------------------------------------------------------------------------------------------------------------------------------------------------------------------------------------------------------------------------------------------------------------------------------------------------------------------------------------------------------------------------------------------------------------------------------------------------------------------------------------------------------------------------------------------------------|-------------|-----------------|--------------------------------------------|--|--|--|
|        | Caffeine                                                                                                                                                                                                                                                                                                                                                                                                                                                                                                                                                                                                                                                                                                                                                                                                                                                                                                                                                                                                                                                                                                                                                                                                                                                                                                                                                                                                                                                                                                                                                                                                                                                                                                                                                                                                                                                                                                                                                                                                                                                                                                                          | Placebo     | <i>p</i> -value | ES<br>[95%CI]                              |  |  |  |
|        | $5.48 \pm 0.54$                                                                                                                                                                                                                                                                                                                                                                                                                                                                                                                                                                                                                                                                                                                                                                                                                                                                                                                                                                                                                                                                                                                                                                                                                                                                                                                                                                                                                                                                                                                                                                                                                                                                                                                                                                                                                                                                                                                                                                                                                                                                                                                   | 5.57 ± 0.49 | 0.02            | -0.56                                      |  |  |  |
|        | 5.12 ± 0.35                                                                                                                                                                                                                                                                                                                                                                                                                                                                                                                                                                                                                                                                                                                                                                                                                                                                                                                                                                                                                                                                                                                                                                                                                                                                                                                                                                                                                                                                                                                                                                                                                                                                                                                                                                                                                                                                                                                                                                                                                                                                                                                       | 5.25 ± 0.30 | 0.05            | 0.65                                       |  |  |  |
|        | 5.99 ± 0.26                                                                                                                                                                                                                                                                                                                                                                                                                                                                                                                                                                                                                                                                                                                                                                                                                                                                                                                                                                                                                                                                                                                                                                                                                                                                                                                                                                                                                                                                                                                                                                                                                                                                                                                                                                                                                                                                                                                                                                                                                                                                                                                       | 6.04 ± 0.27 | 0.13            | -0.56                                      |  |  |  |
|        | 6.7                                                                                                                                                                                                                                                                                                                                                                                                                                                                                                                                                                                                                                                                                                                                                                                                                                                                                                                                                                                                                                                                                                                                                                                                                                                                                                                                                                                                                                                                                                                                                                                                                                                                                                                                                                                                                                                                                                                                                                                                                                                                                                                               |             |                 | <ul><li>Caffeine</li><li>Placebo</li></ul> |  |  |  |
|        | 6.4 -                                                                                                                                                                                                                                                                                                                                                                                                                                                                                                                                                                                                                                                                                                                                                                                                                                                                                                                                                                                                                                                                                                                                                                                                                                                                                                                                                                                                                                                                                                                                                                                                                                                                                                                                                                                                                                                                                                                                                                                                                                                                                                                             |             |                 | Ţ                                          |  |  |  |
|        | 6.1 -                                                                                                                                                                                                                                                                                                                                                                                                                                                                                                                                                                                                                                                                                                                                                                                                                                                                                                                                                                                                                                                                                                                                                                                                                                                                                                                                                                                                                                                                                                                                                                                                                                                                                                                                                                                                                                                                                                                                                                                                                                                                                                                             | *           |                 |                                            |  |  |  |
|        | 5.8 -                                                                                                                                                                                                                                                                                                                                                                                                                                                                                                                                                                                                                                                                                                                                                                                                                                                                                                                                                                                                                                                                                                                                                                                                                                                                                                                                                                                                                                                                                                                                                                                                                                                                                                                                                                                                                                                                                                                                                                                                                                                                                                                             |             | *               |                                            |  |  |  |
|        | Sprint (sec)<br>2.5 - 2.5 - 2.5 - 2.5 - 2.5 - 2.5 - 2.5 - 2.5 - 2.5 - 2.5 - 2.5 - 2.5 - 2.5 - 2.5 - 2.5 - 2.5 - 2.5 - 2.5 - 2.5 - 2.5 - 2.5 - 2.5 - 2.5 - 2.5 - 2.5 - 2.5 - 2.5 - 2.5 - 2.5 - 2.5 - 2.5 - 2.5 - 2.5 - 2.5 - 2.5 - 2.5 - 2.5 - 2.5 - 2.5 - 2.5 - 2.5 - 2.5 - 2.5 - 2.5 - 2.5 - 2.5 - 2.5 - 2.5 - 2.5 - 2.5 - 2.5 - 2.5 - 2.5 - 2.5 - 2.5 - 2.5 - 2.5 - 2.5 - 2.5 - 2.5 - 2.5 - 2.5 - 2.5 - 2.5 - 2.5 - 2.5 - 2.5 - 2.5 - 2.5 - 2.5 - 2.5 - 2.5 - 2.5 - 2.5 - 2.5 - 2.5 - 2.5 - 2.5 - 2.5 - 2.5 - 2.5 - 2.5 - 2.5 - 2.5 - 2.5 - 2.5 - 2.5 - 2.5 - 2.5 - 2.5 - 2.5 - 2.5 - 2.5 - 2.5 - 2.5 - 2.5 - 2.5 - 2.5 - 2.5 - 2.5 - 2.5 - 2.5 - 2.5 - 2.5 - 2.5 - 2.5 - 2.5 - 2.5 - 2.5 - 2.5 - 2.5 - 2.5 - 2.5 - 2.5 - 2.5 - 2.5 - 2.5 - 2.5 - 2.5 - 2.5 - 2.5 - 2.5 - 2.5 - 2.5 - 2.5 - 2.5 - 2.5 - 2.5 - 2.5 - 2.5 - 2.5 - 2.5 - 2.5 - 2.5 - 2.5 - 2.5 - 2.5 - 2.5 - 2.5 - 2.5 - 2.5 - 2.5 - 2.5 - 2.5 - 2.5 - 2.5 - 2.5 - 2.5 - 2.5 - 2.5 - 2.5 - 2.5 - 2.5 - 2.5 - 2.5 - 2.5 - 2.5 - 2.5 - 2.5 - 2.5 - 2.5 - 2.5 - 2.5 - 2.5 - 2.5 - 2.5 - 2.5 - 2.5 - 2.5 - 2.5 - 2.5 - 2.5 - 2.5 - 2.5 - 2.5 - 2.5 - 2.5 - 2.5 - 2.5 - 2.5 - 2.5 - 2.5 - 2.5 - 2.5 - 2.5 - 2.5 - 2.5 - 2.5 - 2.5 - 2.5 - 2.5 - 2.5 - 2.5 - 2.5 - 2.5 - 2.5 - 2.5 - 2.5 - 2.5 - 2.5 - 2.5 - 2.5 - 2.5 - 2.5 - 2.5 - 2.5 - 2.5 - 2.5 - 2.5 - 2.5 - 2.5 - 2.5 - 2.5 - 2.5 - 2.5 - 2.5 - 2.5 - 2.5 - 2.5 - 2.5 - 2.5 - 2.5 - 2.5 - 2.5 - 2.5 - 2.5 - 2.5 - 2.5 - 2.5 - 2.5 - 2.5 - 2.5 - 2.5 - 2.5 - 2.5 - 2.5 - 2.5 - 2.5 - 2.5 - 2.5 - 2.5 - 2.5 - 2.5 - 2.5 - 2.5 - 2.5 - 2.5 - 2.5 - 2.5 - 2.5 - 2.5 - 2.5 - 2.5 - 2.5 - 2.5 - 2.5 - 2.5 - 2.5 - 2.5 - 2.5 - 2.5 - 2.5 - 2.5 - 2.5 - 2.5 - 2.5 - 2.5 - 2.5 - 2.5 - 2.5 - 2.5 - 2.5 - 2.5 - 2.5 - 2.5 - 2.5 - 2.5 - 2.5 - 2.5 - 2.5 - 2.5 - 2.5 - 2.5 - 2.5 - 2.5 - 2.5 - 2.5 - 2.5 - 2.5 - 2.5 - 2.5 - 2.5 - 2.5 - 2.5 - 2.5 - 2.5 - 2.5 - 2.5 - 2.5 - 2.5 - 2.5 - 2.5 - 2.5 - 2.5 - 2.5 - 2.5 - 2.5 - 2.5 - 2.5 - 2.5 - 2.5 - 2.5 - 2.5 - 2.5 - 2.5 - 2.5 - 2.5 - 2.5 - 2.5 - 2.5 - 2.5 - 2.5 - 2.5 - 2.5 - 2.5 - 2.5 - 2.5 - 2.5 - 2.5 - 2.5 - 2.5 - 2.5 - 2.5 - 2.5 - 2.5 - 2.5 - 2.5 - 2.5 - 2.5 - |             |                 |                                            |  |  |  |
| Sprint | uiuds 5.2 -                                                                                                                                                                                                                                                                                                                                                                                                                                                                                                                                                                                                                                                                                                                                                                                                                                                                                                                                                                                                                                                                                                                                                                                                                                                                                                                                                                                                                                                                                                                                                                                                                                                                                                                                                                                                                                                                                                                                                                                                                                                                                                                       |             |                 |                                            |  |  |  |
|        | 4.9 -                                                                                                                                                                                                                                                                                                                                                                                                                                                                                                                                                                                                                                                                                                                                                                                                                                                                                                                                                                                                                                                                                                                                                                                                                                                                                                                                                                                                                                                                                                                                                                                                                                                                                                                                                                                                                                                                                                                                                                                                                                                                                                                             |             |                 |                                            |  |  |  |
|        | 4.6 -                                                                                                                                                                                                                                                                                                                                                                                                                                                                                                                                                                                                                                                                                                                                                                                                                                                                                                                                                                                                                                                                                                                                                                                                                                                                                                                                                                                                                                                                                                                                                                                                                                                                                                                                                                                                                                                                                                                                                                                                                                                                                                                             |             |                 |                                            |  |  |  |
|        | 4.3 -                                                                                                                                                                                                                                                                                                                                                                                                                                                                                                                                                                                                                                                                                                                                                                                                                                                                                                                                                                                                                                                                                                                                                                                                                                                                                                                                                                                                                                                                                                                                                                                                                                                                                                                                                                                                                                                                                                                                                                                                                                                                                                                             |             |                 |                                            |  |  |  |
|        | 4                                                                                                                                                                                                                                                                                                                                                                                                                                                                                                                                                                                                                                                                                                                                                                                                                                                                                                                                                                                                                                                                                                                                                                                                                                                                                                                                                                                                                                                                                                                                                                                                                                                                                                                                                                                                                                                                                                                                                                                                                                                                                                                                 | All         | Male            | Female                                     |  |  |  |
|        |                                                                                                                                                                                                                                                                                                                                                                                                                                                                                                                                                                                                                                                                                                                                                                                                                                                                                                                                                                                                                                                                                                                                                                                                                                                                                                                                                                                                                                                                                                                                                                                                                                                                                                                                                                                                                                                                                                                                                                                                                                                                                                                                   |             |                 |                                            |  |  |  |