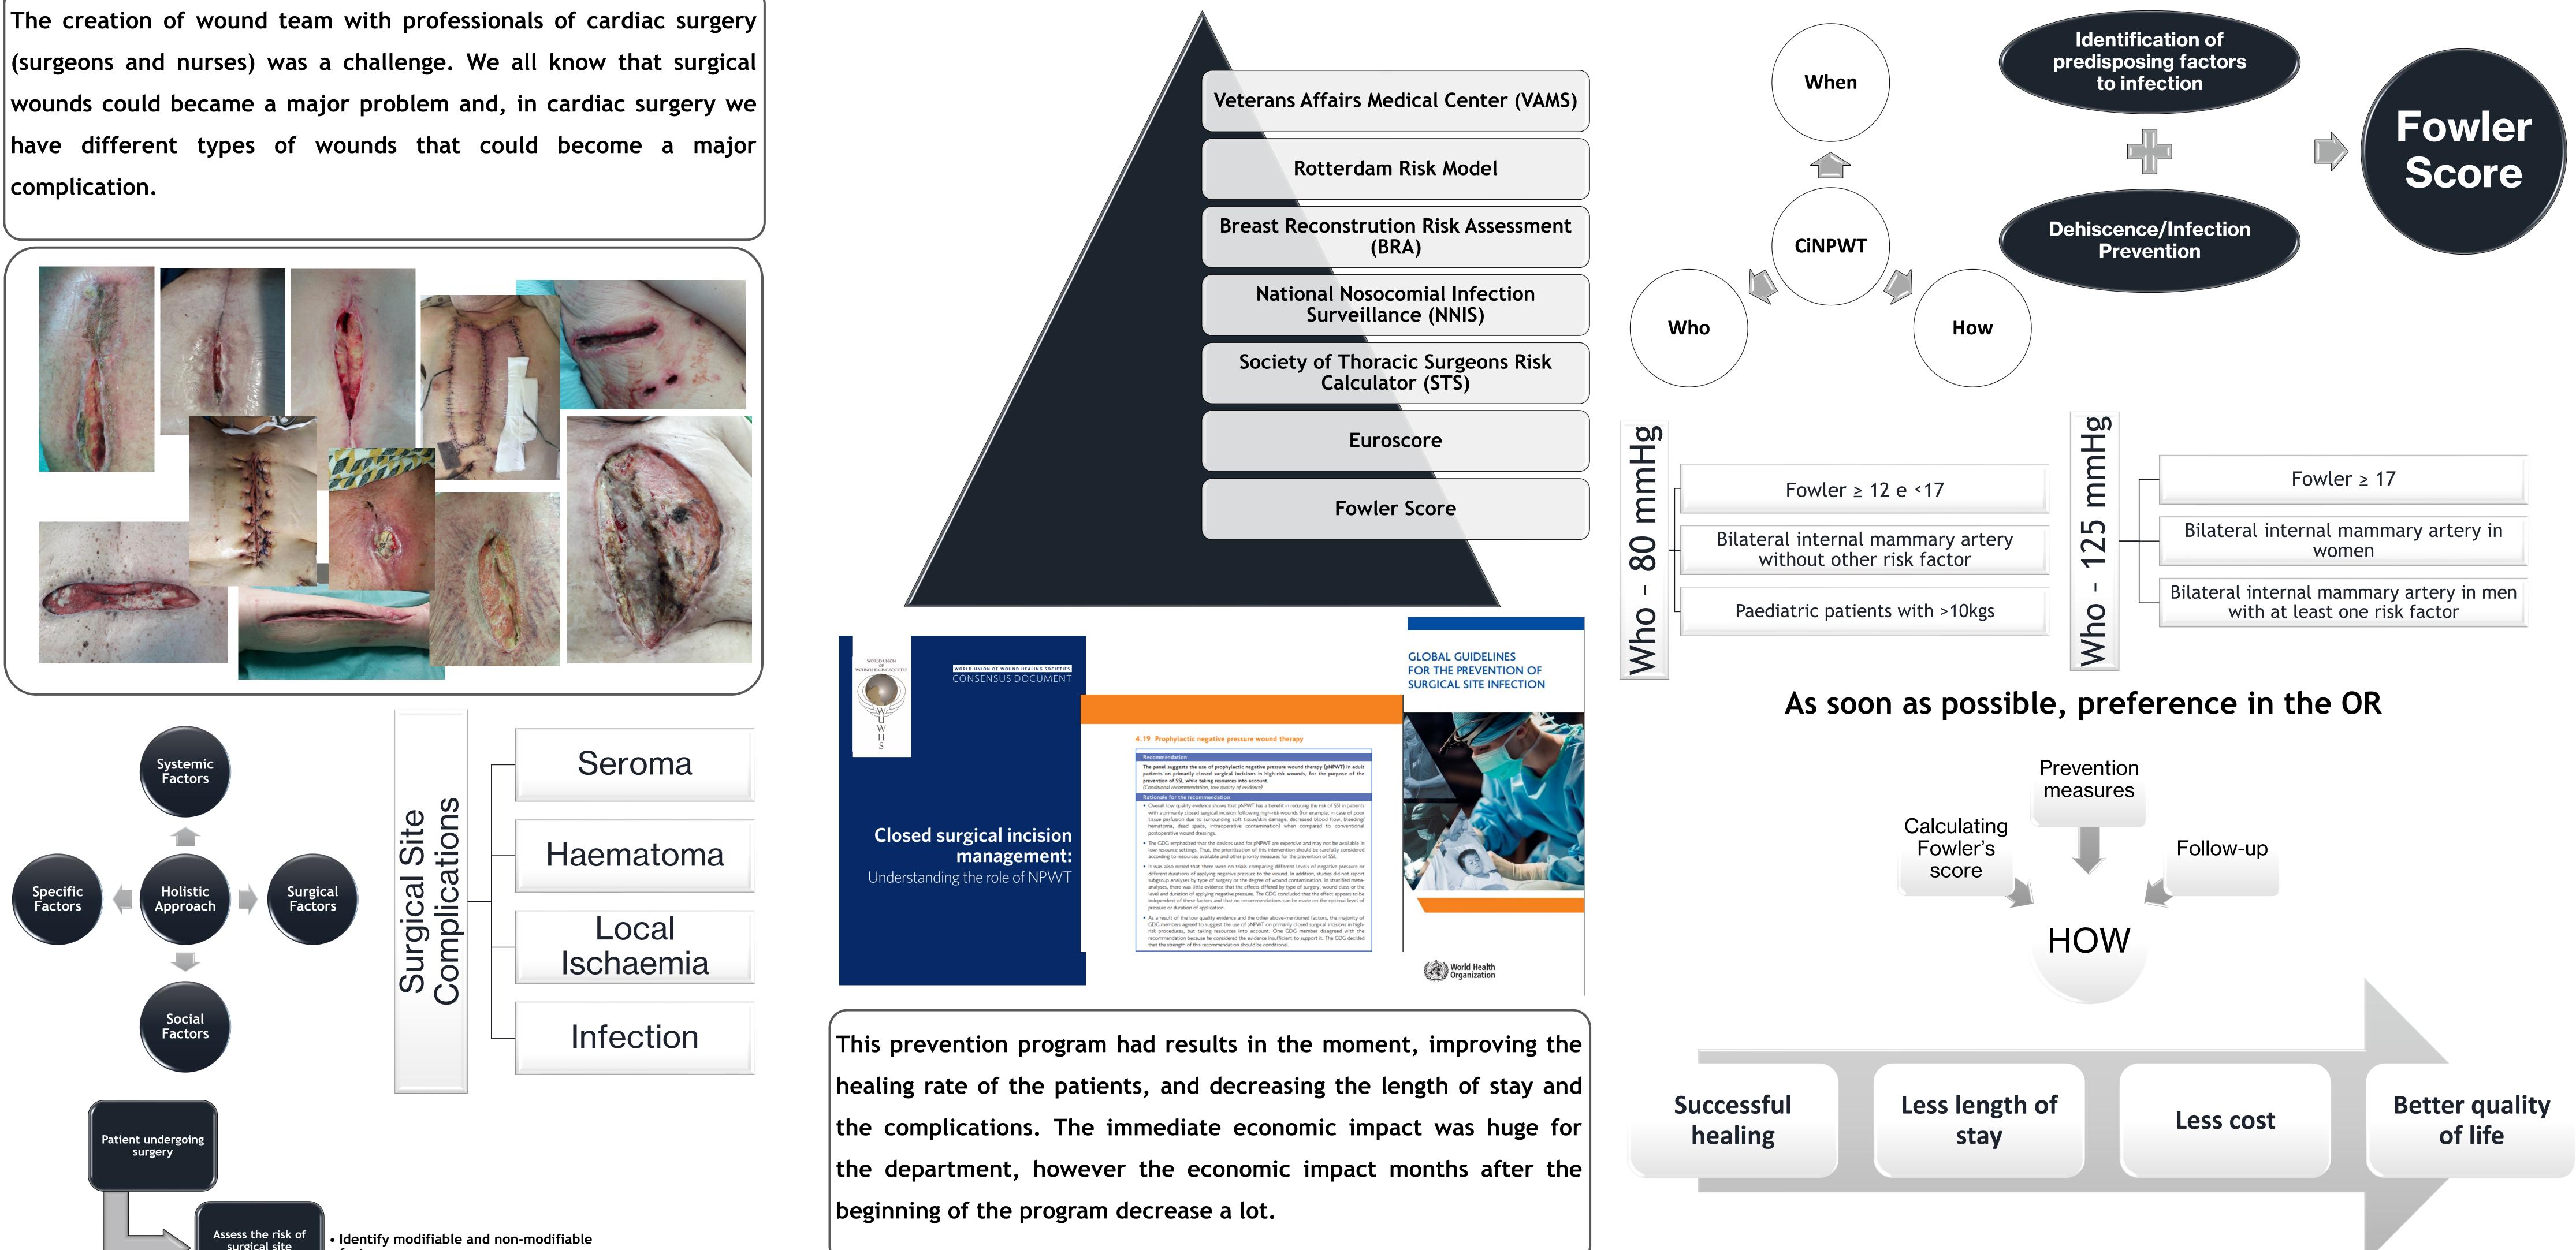

## THE CHALLENGE OF MULTIDISCIPLINARY TEAM IN WOUND CARE AFTER CARDIAC SURGERY

SÃO JOÃO

## GONÇALVES, VIVIANA<sup>1</sup>

When we start this team, we know that all professionals had to be evolved, and even inside of the operation room, where everything could happen. Making the effort on the prevention allows to offer more quality of life to our patients.