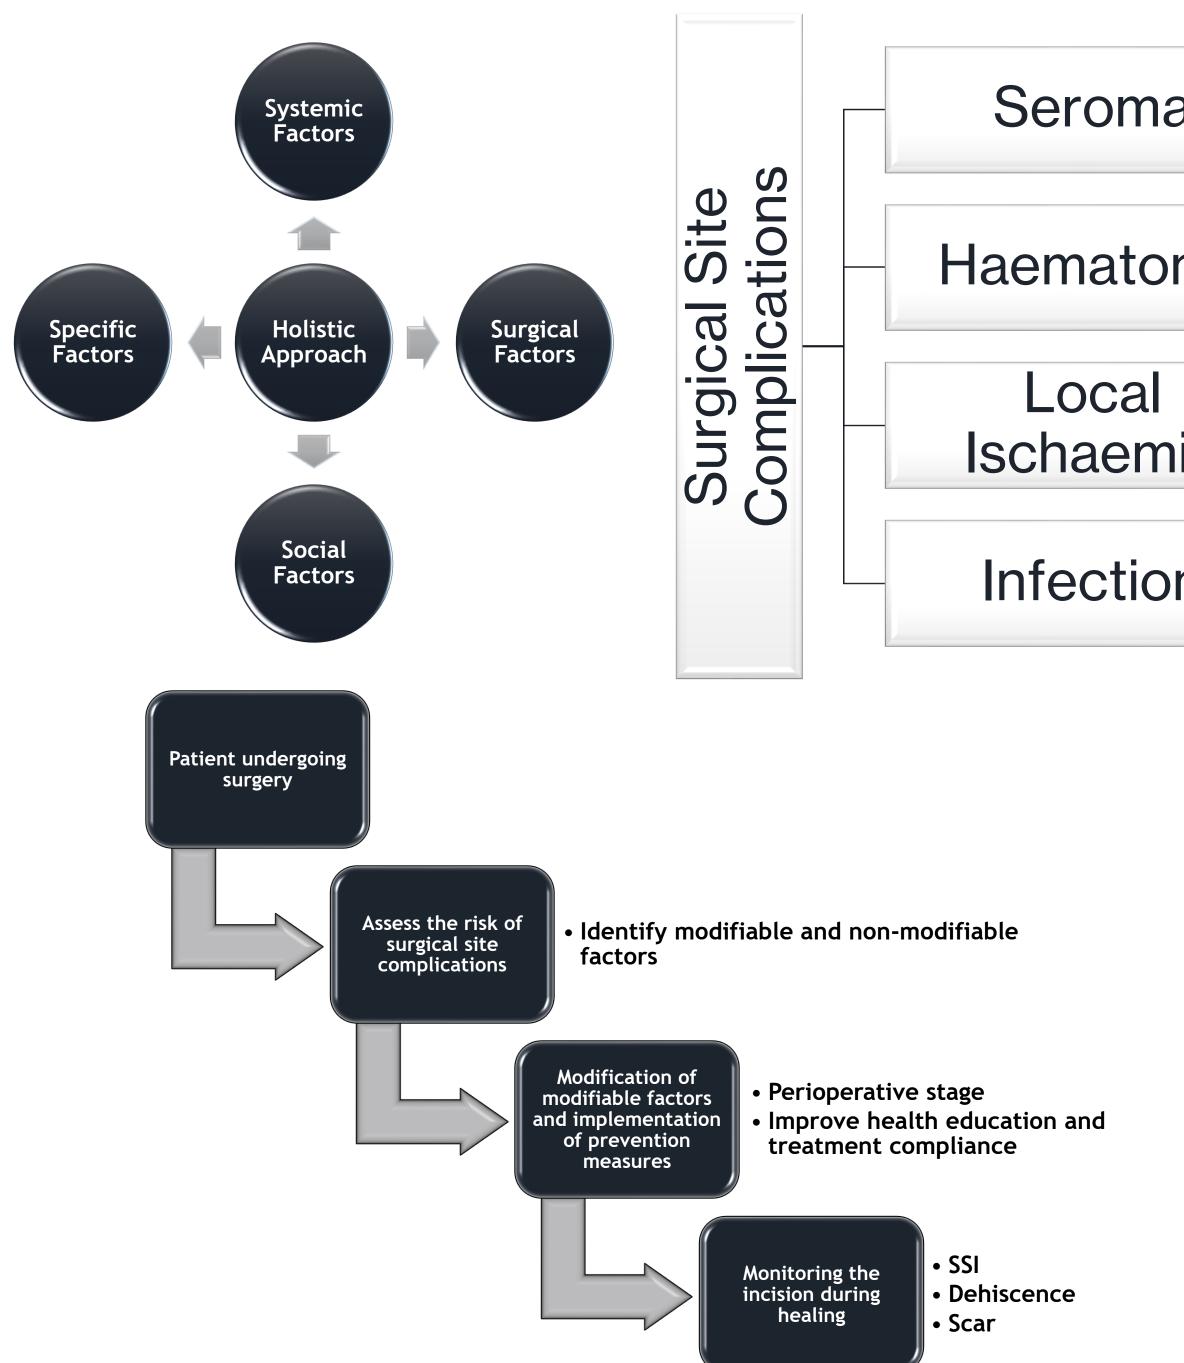

## THE CHALLENGE OF MULTIDISCIPLINARY TEAM IN WOUND CARE AFTER CARDIAC SURGERY

SÃO JOÃO

## GONÇALVES, VIVIANA<sup>1</sup>

When we start this team, we know that all professionals had to be evolved, and even inside of the operation room, where everything could happen. Making the effort on the prevention allows to offer more quality of life to our patients.